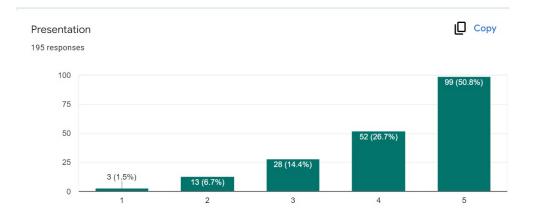

1. Highly Dissatisfied 2. Dissatisfied 3. Neutral 4. Satisfied 5. Highly Satisfied

| SI. No | Factors                   | Course 1  | Course 2 | Course 3 | Course 4 | Course 5 |
|--------|---------------------------|-----------|----------|----------|----------|----------|
| 1.     | Syllabus coverage         | Satisfied | 4        | 4        | 4        |          |
| 2.     | Subject Knowledge         | Satisfied | 4        | 4        | Le       |          |
| 3.     | Clarity in communication  | entistied | 3        | 5        | 5        |          |
| 4.     | Content clarity           | satisfied | 3        | 4        | 4        |          |
| 5.     | Relevance                 | antisfied | 4        | 4        | 4        |          |
| 6.     | Clarifying doubts         | eatified  | L        | Le       | 4        |          |
| 7.     | Presentation              | catisfied | Le       | 3        | 3        |          |
| 8.     | Punctuality               | satisfied | 9        | 4        | 5        |          |
| 9.     | Regularity                | satisfied | 4        | 4        | 5        |          |
| 10.    | Encouraging participation | gatisfied | 4        | 5        | 5        | Entrape. |
| 11.    | Easily approachable       | rental    | 5        | Le       | 4        |          |
| 12.    | Class control             | gat spred | 4        | 4        | 4        |          |
| 13.    | Motivation to learn       | satisfied | 5        | 5        | 5        |          |
| 14.    | Treating students equally | Satisfied | 5        | 4        | 4        | 5        |
| 15.    | Seriousness in profession | Salisfied | 4        | - 4      | 4        | Mag Tr   |
| 16.    | Your learning level       | Satisfied | 4        | 4        | 4        | 4        |

1. Highly Dissatisfied 2. Dissatisfied 3. Neutral

4. Satisfied

5. Highly Satisfied

| SI. No | Factors                     | Course 1 | Course 2 | Course 3 | Course 4 | Course 5       |
|--------|-----------------------------|----------|----------|----------|----------|----------------|
| 1.     | Syllabus coverage           | 5        | 4        | 4        | 5        | 5              |
| 2.     | Subject Knowledge           | 5        | 4        | 4        | 5        |                |
| 3.     | Clarity in communication    | 5        | 4        | 4        | 5        |                |
| 4.     | Content clarity             | 5        | 4        | 4        | 5        |                |
| 5.     | Relevance                   | 5        | ц        | 5        | 5        | ė.             |
| 6.     | Clarifying doubts           | 5        | 4        | 5        | 5        | 2              |
| 7.     | Presentation                | 5        | ٠ 4      | 5        | 5        |                |
| 8.     | Punctuality -               | 5        | Ч        | 5        | 5        |                |
| 9.     | Regularity                  | 5        | 5        | 5        | 5        |                |
| 10.    | Encouraging participation . | 5        | 3        | · 5      | 5        | -: <del></del> |
| 11.    | Easily approachable         | 5        | 4        | 5        | 5        |                |
| 12.    | Class control               | 5        | 4        | 5        | 5        | <u>11—6</u> 18 |
| 13.    | Motivation to learn         | 5        | 5        | 5        | ٤        |                |
| 14.    | Treating students equally   | 4        | 4        | 5        | 5        | a a            |
| 15.    | Seriousness in profession   | 4        | 4        | 5        | 5 .      |                |
| 16.    | Your learning level         | 5        | 5        | 5        | 5.       |                |

| a Direction Personal | 61 1 |
|----------------------|------|
| 1. Highly Dissati    | TIPO |

tisfied 2. Dissatisfied 3. Neutral 4. Satisfied 5. Highly Satisfied

| SI. No | Factors                   | Course 1 | Course 2 | Course 3 | Course 4 | Course 5         |
|--------|---------------------------|----------|----------|----------|----------|------------------|
| 1.     | Syllabus coverage         | 4-       | 4-       | 4        | 4        |                  |
| 2.     | Subject Knowledge         | 5        | 5        | 5        | 5        |                  |
| 3.     | Clarity in communication  | 5        | 5        | 5        | 5        |                  |
| 4.     | Content clarity           | 5        | 5        | 5        | 4        |                  |
| 5.     | Relevance                 | 5        | 5        | 5        | 4        |                  |
| 6.     | Clarifying doubts         | 5        | 5        | 5        | 5        |                  |
| 7.     | Presentation              | 5        | 5        | 5        | _ 5      |                  |
| 8.     | Punctuality               | 5        | 5        | 5        | 5        | 8                |
| 9.     | Regularity                | 5        | 5        | 5        | 5        |                  |
| 10.    | Encouraging participation | 5        | 5        | 5        | 5        | S 250-000        |
| 11.    | Easily approachable       | 5        | 5        | 5        | 5        |                  |
| 12.    | Class control             | 5        | 5        | 5        | 5        |                  |
| 13.    | Motivation to learn       | 5        | 5        | 5        | 5        |                  |
| 14.    | Treating students equally | 5        | 5        | 5        | 5.       |                  |
| 15.    | Seriousness in profession | 5        | 5        | 5        | 5        | 23.070 sectors 0 |
| 16.    | Your learning level       | 4        | 4        | 4        | 4        |                  |

| SI. No | Factors                   | Course 1 | Course 2 | Course 3 | Course 4 | Course 5 |
|--------|---------------------------|----------|----------|----------|----------|----------|
| 1.     | Syllabus coverage         | 4        | k        | 4        | 4        | L        |
| 2.     | Subject Knowledge         | 4        | 4        | Ų        | La       |          |
| 3.     | Clarity in communication  | 4        | 4        | 4        | 4        |          |
| 4.     | Content clarity           | 4        | 4        | Ч        | 4        |          |
| 5.     | Relevance                 | 4        | 4        | Ly.      | 4        |          |
| 6.     | Clarifying doubts         | 4        | 4        | £p.      | 4        |          |
| 7.     | Presentation              | 4        | 4        | 4        | 4        | Trans.   |
| 8.     | Punctuality               | 5        | 5        | 5        | 1500     | 4        |
| 9.     | Regularity                | 5.       | 5.       | 5        | March .  | 3        |
| 10.    | Encouraging participation | 5        | 5        | C        | 6        | 4        |
| 11.    | Easily approachable       | 5        | 5        | 5        | (        | 7        |
| 12.    | Class control             | 5        | 4.       | 4        | ч        | 45       |
| 13.    | Motivation to learn       | 5        | 5        | 1        | -        | 5        |
| 14.    | Treating students equally | 5        | 5        | 5        | 5        | 3        |
| 15.    | Seriousness in profession | 5        | 5        | 5        | S        | 2        |
| 16.    | Your learning level       | 4        | 4        | 4        | 4.       |          |