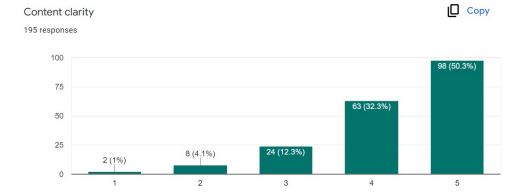

1. Highly Dissatisfied 2. Dissatisfied 3. Neutral 4. Satisfied 5. Highly Satisfied

| SI. No | Factors                   | Course 1  | Course 2 | Course 3 | Course 4 | Course 5 |
|--------|---------------------------|-----------|----------|----------|----------|----------|
| 1.     | Syllabus coverage         | Satisfied | 4        | 4        | 4        |          |
| 2.     | Subject Knowledge         | Satisfied | 4        | 4        | Le       |          |
| 3.     | Clarity in communication  | entistied | 3        | 5        | 5        |          |
| 4.     | Content clarity           | satisfied | 3        | 4        | 4        |          |
| 5.     | Relevance                 | antisfied | 4        | 4        | 4        |          |
| 6.     | Clarifying doubts         | eatified  | L        | Le       | 4        |          |
| 7.     | Presentation              | catisfied | Le       | 3        | 3        |          |
| 8.     | Punctuality               | satisfied | 9        | 4        | 5        |          |
| 9.     | Regularity                | satisfied | 4        | 4        | 5        |          |
| 10.    | Encouraging participation | gatisfied | 4        | 5        | 5        | Entrape. |
| 11.    | Easily approachable       | rental    | 5        | Le       | 4        |          |
| 12.    | Class control             | gat spred | 4        | 4        | 4        |          |
| 13.    | Motivation to learn       | satisfied | 5        | 5        | 5        |          |
| 14.    | Treating students equally | Satisfied | 5        | 4        | 4        | 5        |
| 15.    | Seriousness in profession | Salisfied | 4        | - 4      | 4        | Mag Tr   |
| 16.    | Your learning level       | Satisfied | 4        | 4        | 4        | 4        |

1. Highly Dissatisfied 2. Dissatisfied 3. Neutral

4. Satisfied

5. Highly Satisfied

| SI. No | Factors                     | Course 1 | Course 2 | Course 3 | Course 4 | Course 5       |
|--------|-----------------------------|----------|----------|----------|----------|----------------|
| 1.     | Syllabus coverage           | 5        | 4        | 4        | 5        | 5              |
| 2.     | Subject Knowledge           | 5        | 4        | 4        | 5        |                |
| 3.     | Clarity in communication    | 5        | 4        | 4        | 5        |                |
| 4.     | Content clarity             | 5        | 4        | 4        | 5        |                |
| 5.     | Relevance                   | 5        | ц        | 5        | 5        | ė.             |
| 6.     | Clarifying doubts           | 5        | 4        | 5        | 5        | 2              |
| 7.     | Presentation                | 5        | ٠ 4      | 5        | 5        |                |
| 8.     | Punctuality -               | 5        | Ч        | 5        | 5        |                |
| 9.     | Regularity                  | 5        | 5        | 5        | 5        |                |
| 10.    | Encouraging participation . | 5        | 3        | · 5      | 5        | -: <del></del> |
| 11.    | Easily approachable         | 5        | 4        | 5        | 5        |                |
| 12.    | Class control               | 5        | 4        | 5        | 5        | <u>11—6</u> 18 |
| 13.    | Motivation to learn         | 5        | 5        | 5        | ٤        |                |
| 14.    | Treating students equally   | 4        | 4        | 5        | 5        | a a            |
| 15.    | Seriousness in profession   | 4        | 4        | 5        | 5 .      |                |
| 16.    | Your learning level         | 5        | 5        | 5        | 5.       |                |

| a Direction Personal | 61 1 |
|----------------------|------|
| 1. Highly Dissati    | TIPO |

tisfied 2. Dissatisfied 3. Neutral 4. Satisfied 5. Highly Satisfied

| SI. No | Factors                   | Course 1 | Course 2 | Course 3 | Course 4 | Course 5         |
|--------|---------------------------|----------|----------|----------|----------|------------------|
| 1.     | Syllabus coverage         | 4-       | 4-       | 4        | 4        |                  |
| 2.     | Subject Knowledge         | 5        | 5        | 5        | 5        |                  |
| 3.     | Clarity in communication  | 5        | 5        | 5        | 5        |                  |
| 4.     | Content clarity           | 5        | 5        | 5        | 4        |                  |
| 5.     | Relevance                 | 5        | 5        | 5        | 4        |                  |
| 6.     | Clarifying doubts         | 5        | 5        | 5        | 5        |                  |
| 7.     | Presentation              | 5        | 5        | 5        | _ 5      |                  |
| 8.     | Punctuality               | 5        | 5        | 5        | 5        | 8                |
| 9.     | Regularity                | 5        | 5        | 5        | 5        |                  |
| 10.    | Encouraging participation | 5        | 5        | 5        | 5        | S 250-000        |
| 11.    | Easily approachable       | 5        | 5        | 5        | 5        |                  |
| 12.    | Class control             | 5        | 5        | 5        | 5        |                  |
| 13.    | Motivation to learn       | 5        | 5        | 5        | 5        |                  |
| 14.    | Treating students equally | 5        | 5        | 5        | 5.       |                  |
| 15.    | Seriousness in profession | 5        | 5        | 5        | 5        | 23.070 sectors 0 |
| 16.    | Your learning level       | 4        | 4        | 4        | 4        |                  |

| SI. No | Factors                   | Course 1 | Course 2 | Course 3 | Course 4 | Course 5 |
|--------|---------------------------|----------|----------|----------|----------|----------|
| 1.     | Syllabus coverage         | 4        | k        | 4        | 4        | L        |
| 2.     | Subject Knowledge         | 4        | 4        | Ų        | La       |          |
| 3.     | Clarity in communication  | 4        | 4        | 4        | 4        |          |
| 4.     | Content clarity           | 4        | 4        | Ч        | 4        |          |
| 5.     | Relevance                 | 4        | 4        | Ly.      | 4        |          |
| 6.     | Clarifying doubts         | 4        | 4        | £p.      | 4        |          |
| 7.     | Presentation              | 4        | 4        | 4        | 4        | Trans.   |
| 8.     | Punctuality               | 5        | 5        | 5        | 1500     | 4        |
| 9.     | Regularity                | 5.       | 5.       | 5        | March .  | 3        |
| 10.    | Encouraging participation | 5        | 5        | C        | 6        | 4        |
| 11.    | Easily approachable       | 5        | 5        | 5        | (        | 7        |
| 12.    | Class control             | 5        | 4.       | 4        | ч        | 45       |
| 13.    | Motivation to learn       | 5        | 5        | 1        | -        | 5        |
| 14.    | Treating students equally | 5        | 5        | 5        | 5        | 3        |
| 15.    | Seriousness in profession | 5        | 5        | 5        | S        | 2        |
| 16.    | Your learning level       | 4        | 4        | 4        | 4.       |          |