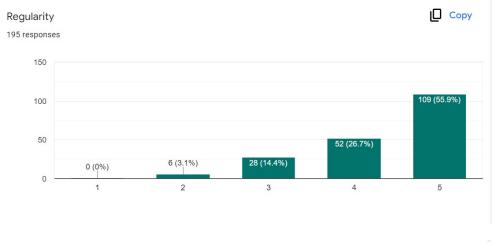

1. Highly Dissatisfied 2. Dissatisfied 3. Neutral 4. Satisfied 5. Highly Satisfied

| SI. No | Factors                   | Course 1  | Course 2 | Course 3 | Course 4 | Course 5 |
|--------|---------------------------|-----------|----------|----------|----------|----------|
| 1.     | Syllabus coverage         | Satisfied | 4        | 4        | 4        |          |
| 2.     | Subject Knowledge         | Satisfied | 4        | 4        | Le       |          |
| 3.     | Clarity in communication  | entistied | 3        | 5        | 5        |          |
| 4.     | Content clarity           | satisfied | 3        | 4        | 4        |          |
| 5.     | Relevance                 | antisfied | 4        | 4        | 4        |          |
| 6.     | Clarifying doubts         | eatified  | L        | Le       | 4        |          |
| 7.     | Presentation              | catisfied | Le       | 3        | 3        |          |
| 8.     | Punctuality               | satisfied | 9        | 4        | 5        |          |
| 9.     | Regularity                | satisfied | 4        | 4        | 5        |          |
| 10.    | Encouraging participation | gatisfied | 4        | 5        | 5        | Entrape. |
| 11.    | Easily approachable       | rental    | 5        | Le       | 4        |          |
| 12.    | Class control             | gat spred | 4        | 4        | 4        |          |
| 13.    | Motivation to learn       | satisfied | 5        | 5        | 5        |          |
| 14.    | Treating students equally | Satisfied | 5        | 4        | 4        | 5        |
| 15.    | Seriousness in profession | Salisfied | 4        | - 4      | 4        | Mag Tr   |
| 16.    | Your learning level       | Satisfied | 4        | 4        | 4        | 4        |

1. Highly Dissatisfied 2. Dissatisfied 3. Neutral

4. Satisfied

5. Highly Satisfied

| SI. No | Factors                     | Course 1 | Course 2 | Course 3 | Course 4 | Course 5       |
|--------|-----------------------------|----------|----------|----------|----------|----------------|
| 1.     | Syllabus coverage           | 5        | 4        | 4        | 5        | 5              |
| 2.     | Subject Knowledge           | 5        | 4        | 4        | 5        |                |
| 3.     | Clarity in communication    | 5        | 4        | 4        | 5        |                |
| 4.     | Content clarity             | 5        | 4        | 4        | 5        |                |
| 5.     | Relevance                   | 5        | ц        | 5        | 5        | ė.             |
| 6.     | Clarifying doubts           | 5        | 4        | 5        | 5        | 2              |
| 7.     | Presentation                | 5        | ٠ 4      | 5        | 5        |                |
| 8.     | Punctuality -               | 5        | Ч        | 5        | 5        |                |
| 9.     | Regularity                  | 5        | 5        | 5        | 5        |                |
| 10.    | Encouraging participation . | 5        | 3        | · 5      | 5        | -: <del></del> |
| 11.    | Easily approachable         | 5        | 4        | 5        | 5        |                |
| 12.    | Class control               | 5        | 4        | 5        | 5        | <u>11—6</u> 18 |
| 13.    | Motivation to learn         | 5        | 5        | 5        | ٤        |                |
| 14.    | Treating students equally   | 4        | 4        | 5        | 5        | a a            |
| 15.    | Seriousness in profession   | 4        | 4        | 5        | 5 .      |                |
| 16.    | Your learning level         | 5        | 5        | 5        | 5.       |                |

| a Direction Personal | 61 1 |
|----------------------|------|
| 1. Highly Dissati    | TIPO |

tisfied 2. Dissatisfied 3. Neutral 4. Satisfied 5. Highly Satisfied

| SI. No | Factors                   | Course 1 | Course 2 | Course 3 | Course 4 | Course 5         |
|--------|---------------------------|----------|----------|----------|----------|------------------|
| 1.     | Syllabus coverage         | 4-       | 4-       | 4        | 4        |                  |
| 2.     | Subject Knowledge         | 5        | 5        | 5        | 5        |                  |
| 3.     | Clarity in communication  | 5        | 5        | 5        | 5        |                  |
| 4.     | Content clarity           | 5        | 5        | 5        | 4        |                  |
| 5.     | Relevance                 | 5        | 5        | 5        | 4        |                  |
| 6.     | Clarifying doubts         | 5        | 5        | 5        | 5        |                  |
| 7.     | Presentation              | 5        | 5        | 5        | _ 5      |                  |
| 8.     | Punctuality               | 5        | 5        | 5        | 5        | 8                |
| 9.     | Regularity                | 5        | 5        | 5        | 5        |                  |
| 10.    | Encouraging participation | 5        | 5        | 5        | 5        | S 250-000        |
| 11.    | Easily approachable       | 5        | 5        | 5        | 5        |                  |
| 12.    | Class control             | 5        | 5        | 5        | 5        |                  |
| 13.    | Motivation to learn       | 5        | 5        | 5        | 5        |                  |
| 14.    | Treating students equally | 5        | 5        | 5        | 5.       |                  |
| 15.    | Seriousness in profession | 5        | 5        | 5        | 5        | 23.070 sectors 0 |
| 16.    | Your learning level       | 4        | 4        | 4        | 4        |                  |

| SI. No | Factors                   | Course 1 | Course 2 | Course 3 | Course 4 | Course 5 |
|--------|---------------------------|----------|----------|----------|----------|----------|
| 1.     | Syllabus coverage         | 4        | k        | 4        | 4        | L        |
| 2.     | Subject Knowledge         | 4        | 4        | Ų        | La       |          |
| 3.     | Clarity in communication  | 4        | 4        | 4        | 4        |          |
| 4.     | Content clarity           | 4        | 4        | Ч        | 4        |          |
| 5.     | Relevance                 | 4        | 4        | Ly.      | 4        |          |
| 6.     | Clarifying doubts         | 4        | 4        | £p.      | 4        |          |
| 7.     | Presentation              | 4        | 4        | 4        | 4        | Trans.   |
| 8.     | Punctuality               | 5        | 5        | 5        | 1500     | 4        |
| 9.     | Regularity                | 5.       | 5.       | 5        | March .  | 3        |
| 10.    | Encouraging participation | 5        | 5        | C        | 6        | 4        |
| 11.    | Easily approachable       | 5        | 5        | 5        | (        | 7        |
| 12.    | Class control             | 5        | 4.       | 4        | ч        | 45       |
| 13.    | Motivation to learn       | 5        | 5        | 1        | -        | 5        |
| 14.    | Treating students equally | 5        | 5        | 5        | 5        | 3        |
| 15.    | Seriousness in profession | 5        | 5        | 5        | S        | 2        |
| 16.    | Your learning level       | 4        | 4        | 4        | 4.       |          |