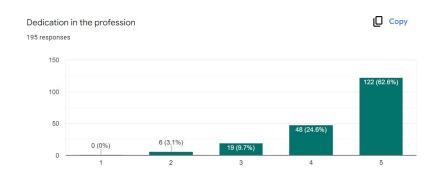

1. Highly Dissatisfied 2. Dissatisfied 3. Neutral 4. Satisfied 5. Highly Satisfied

| SI. No | Factors                   | Course 1  | Course 2 | Course 3 | Course 4 | Course 5 |
|--------|---------------------------|-----------|----------|----------|----------|----------|
| 1.     | Syllabus coverage         | Satisfied | 4        | 4        | 4        |          |
| 2.     | Subject Knowledge         | Satisfied | 4        | 4        | Le       |          |
| 3.     | Clarity in communication  | entistied | 3        | 5        | 5        |          |
| 4.     | Content clarity           | satisfied | 3        | 4        | 4        |          |
| 5.     | Relevance                 | antisfied | 4        | 4        | 4        |          |
| 6.     | Clarifying doubts         | eatified  | L        | Le       | 4        |          |
| 7.     | Presentation              | catisfied | Le       | 3        | 3        |          |
| 8.     | Punctuality               | satisfied | 9        | 4        | 5        |          |
| 9.     | Regularity                | satisfied | 4        | 4        | 5        |          |
| 10.    | Encouraging participation | gatisfied | 4        | 5        | 5        | Entrape. |
| 11.    | Easily approachable       | rental    | 5        | Le       | 4        |          |
| 12.    | Class control             | gat spred | 4        | 4        | 4        |          |
| 13.    | Motivation to learn       | satisfied | 5        | 5        | 5        |          |
| 14.    | Treating students equally | Satisfied | 5        | 4        | 4        | 5        |
| 15.    | Seriousness in profession | Salisfied | 4        | - 4      | 4        | Mag Tr   |
| 16.    | Your learning level       | Satisfied | 4        | 4        | 4        | 4        |

1. Highly Dissatisfied 2. Dissatisfied 3. Neutral

4. Satisfied

5. Highly Satisfied

| SI. No | Factors                     | Course 1 | Course 2 | Course 3 | Course 4 | Course 5       |
|--------|-----------------------------|----------|----------|----------|----------|----------------|
| 1.     | Syllabus coverage           | 5        | 4        | 4        | 5        | 5              |
| 2.     | Subject Knowledge           | 5        | 4        | 4        | 5        |                |
| 3.     | Clarity in communication    | 5        | 4        | 4        | 5        |                |
| 4.     | Content clarity             | 5        | 4        | 4        | 5        |                |
| 5.     | Relevance                   | 5        | ц        | 5        | 5        | ė.             |
| 6.     | Clarifying doubts           | 5        | 4        | 5        | 5        | 2              |
| 7.     | Presentation                | 5        | ٠ 4      | 5        | 5        |                |
| 8.     | Punctuality -               | 5        | Ч        | 5        | 5        |                |
| 9.     | Regularity                  | 5        | 5        | 5        | 5        |                |
| 10.    | Encouraging participation . | 5        | 3        | · 5      | 5        | -: <del></del> |
| 11.    | Easily approachable         | 5        | 4        | 5        | 5        |                |
| 12.    | Class control               | 5        | 4        | 5        | 5        | <u>11—6</u> 18 |
| 13.    | Motivation to learn         | 5        | 5        | 5        | ٤        |                |
| 14.    | Treating students equally   | 4        | 4        | 5        | 5        | a a            |
| 15.    | Seriousness in profession   | 4        | 4        | 5        | 5 .      |                |
| 16.    | Your learning level         | 5        | 5        | 5        | 5.       |                |

| a Direction Personal | 61 1 |
|----------------------|------|
| 1. Highly Dissati    | TIPO |

tisfied 2. Dissatisfied 3. Neutral 4. Satisfied 5. Highly Satisfied

| SI. No | Factors                   | Course 1 | Course 2 | Course 3 | Course 4 | Course 5         |
|--------|---------------------------|----------|----------|----------|----------|------------------|
| 1.     | Syllabus coverage         | 4-       | 4-       | 4        | 4        |                  |
| 2.     | Subject Knowledge         | 5        | 5        | 5        | 5        |                  |
| 3.     | Clarity in communication  | 5        | 5        | 5        | 5        |                  |
| 4.     | Content clarity           | 5        | 5        | 5        | 4        |                  |
| 5.     | Relevance                 | 5        | 5        | 5        | 4        |                  |
| 6.     | Clarifying doubts         | 5        | 5        | 5        | 5        |                  |
| 7.     | Presentation              | 5        | 5        | 5        | _ 5      |                  |
| 8.     | Punctuality               | 5        | 5        | 5        | 5        | 8                |
| 9.     | Regularity                | 5        | 5        | 5        | 5        |                  |
| 10.    | Encouraging participation | 5        | 5        | 5        | 5        | S 250-000        |
| 11.    | Easily approachable       | 5        | 5        | 5        | 5        |                  |
| 12.    | Class control             | 5        | 5        | 5        | 5        |                  |
| 13.    | Motivation to learn       | 5        | 5        | 5        | 5        |                  |
| 14.    | Treating students equally | 5        | 5        | 5        | 5.       |                  |
| 15.    | Seriousness in profession | 5        | 5        | 5        | 5        | 23.070 sectors 0 |
| 16.    | Your learning level       | 4        | 4        | 4        | 4        |                  |

| SI. No | Factors                   | Course 1 | Course 2 | Course 3 | Course 4 | Course 5 |
|--------|---------------------------|----------|----------|----------|----------|----------|
| 1.     | Syllabus coverage         | 4        | k        | 4        | 4        | L        |
| 2.     | Subject Knowledge         | 4        | 4        | Ų        | La       |          |
| 3.     | Clarity in communication  | 4        | 4        | 4        | 4        |          |
| 4.     | Content clarity           | 4        | 4        | Ч        | 4        |          |
| 5.     | Relevance                 | 4        | 4        | Ly.      | 4        |          |
| 6.     | Clarifying doubts         | 4        | 4        | £p.      | 4        |          |
| 7.     | Presentation              | 4        | 4        | 4        | 4        | Trans.   |
| 8.     | Punctuality               | 5        | 5        | 5        | 1500     | 4        |
| 9.     | Regularity                | 5.       | 5.       | 5        | March .  | 3        |
| 10.    | Encouraging participation | 5        | 5        | C        | 6        | 4        |
| 11.    | Easily approachable       | 5        | 5        | 5        | (        | 7        |
| 12.    | Class control             | 5        | 4.       | 4        | ч        | 45       |
| 13.    | Motivation to learn       | 5        | 5        | 1        | -        | 5        |
| 14.    | Treating students equally | 5        | 5        | 5        | 5        | 3        |
| 15.    | Seriousness in profession | 5        | 5        | 5        | S        | 2        |
| 16.    | Your learning level       | 4        | 4        | 4        | 4.       |          |