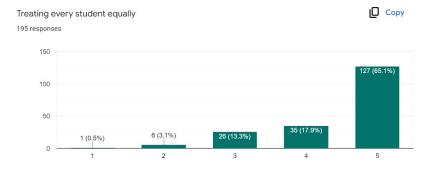

o have possible improvement for better service of this programme: | 1.  |
|                                                                                             |     |
|                                                                                             |     |
| Ø 2-2 mg                                                                                    |     |
|                                                                                             | 72  |

# ANNAMALAI UINIVERSITY DIRECTORATE OF DISTANCE EDUCATION MANAGEMENT WING

Master of Business Administration [MBA] in Hospital Management April 2022 Personal Contact Programme [PCP] Faculty Service Feedback fop April 2022

Prof. Dr. A. Selvarasu, Coordinator



# Subject knowledge 195 responses





























## $\underline{\text{M.B.A.}}$ (Hospital Management) II year -2020-22 - Batch