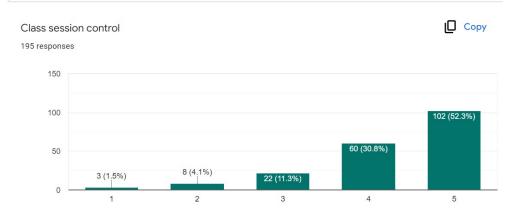

on to have possible improvement for better service of this programme: | 1.  |
|                                                                                             |     |
|                                                                                             |     |
| Ø 2-2 mg                                                                                    |     |
|                                                                                             | 72  |

# ANNAMALAI UINIVERSITY DIRECTORATE OF DISTANCE EDUCATION MANAGEMENT WING

Master of Business Administration [MBA] in Hospital Management April 2022 Personal Contact Programme [PCP] Faculty Service Feedback fop April 2022

Prof. Dr. A. Selvarasu, Coordinator



# Subject knowledge 195 responses





























## $\underline{\text{M.B.A.}}$ (Hospital Management) II year -2020-22 - Batch