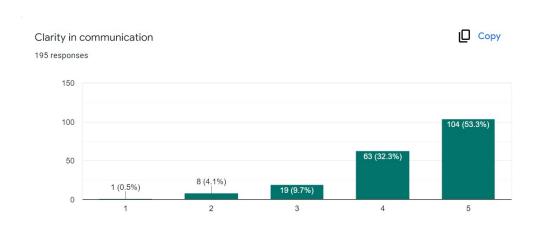

incere opinion to have possible improvement for better service of this programme: | 1.  |
|                                                                                             |     |
|                                                                                             |     |
| Ø 2-2 mg                                                                                    |     |
|                                                                                             | 72  |

# ANNAMALAI UINIVERSITY DIRECTORATE OF DISTANCE EDUCATION MANAGEMENT WING

Master of Business Administration [MBA] in Hospital Management April 2022 Personal Contact Programme [PCP] Faculty Service Feedback fop April 2022

Prof. Dr. A. Selvarasu, Coordinator



# Subject knowledge 195 responses





























## $\underline{\text{M.B.A.}}$ (Hospital Management) II year -2020-22 - Batch