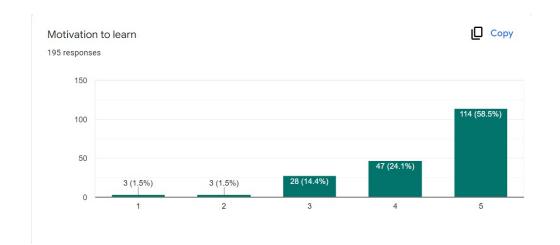

to have possible improvement for better service of this programme: | 1.  |
|                                                                                             |     |
|                                                                                             |     |
| Ø 2-2 mg                                                                                    |     |
|                                                                                             | 72  |

# ANNAMALAI UINIVERSITY DIRECTORATE OF DISTANCE EDUCATION MANAGEMENT WING

Master of Business Administration [MBA] in Hospital Management April 2022 Personal Contact Programme [PCP] Faculty Service Feedback fop April 2022

Prof. Dr. A. Selvarasu, Coordinator



# Subject knowledge 195 responses





























## $\underline{\text{M.B.A.}}$ (Hospital Management) II year -2020-22 - Batch