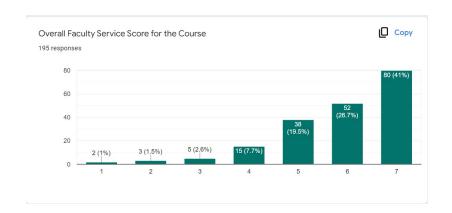

| 9. Indicate your overall satisfaction about the programme                                                                        |         |
|----------------------------------------------------------------------------------------------------------------------------------|---------|
| 1. Highly Dissatisfied   2. Dissatisfied   3. Neutral   4. Satisfied   5. Highly Satisfied                                       |         |
| 10. Do you recommend this programme to others? Yes 🗹 No 🗌                                                                        |         |
| 11. Give your suggestions to improve PCP:  (1) Course & subject Related & Highly qualified teachers (2) Smart classes also must. | aremust |
|                                                                                                                                  |         |

| 1. Highly Dissatisfied 🗌 2. Dissatisfied 🔲 3. Neutral 🖳 4. Satisfied 🗹 5. Highly Satisfied 🗍 |
|----------------------------------------------------------------------------------------------|
| 10. Do you recommend this programme to others? Yes 🕡 No 🗌                                    |
| 11. Give your suggestions to improve PCP:                                                    |

| q | Indicate your | overall satisfaction | on about the programm | 10 |
|---|---------------|----------------------|-----------------------|----|

| 1. Highly Dissatisfied 🔲 2. Dissatisfied 🔲 3. Neutral 🔲 4. Satisfied 💟 5. Highly Satisfied 🔲 |
|----------------------------------------------------------------------------------------------|
| 10. Do you recommend this programme to others? Yes V No                                      |
| 11. Give your suggestions to improve PCP:                                                    |
| clan room tacilities can be improved                                                         |

| 3. Indicate your overall satisfaction about the progra                       | illie                                                                       |
|------------------------------------------------------------------------------|-----------------------------------------------------------------------------|
| 1. Highly Dissatisfied 🗌 2. Dissatisfied 🔲 3. Neutr                          | al 🗌 4. Satisfied <table-cell-rows> 5. Highly Satisfied 🗍</table-cell-rows> |
| 10. Do you recommend this programme to others? Y                             | es 😡 No 🗌                                                                   |
| 11. Give your suggestions to improve PCP:                                    |                                                                             |
| Interative session well                                                      | clubbed with experientles                                                   |
| from the sector nicely 12. Your sincere opinion to have possible improvement | presented.                                                                  |

| 9. Indicate your overall satisfaction about the programme                                    |  |
|----------------------------------------------------------------------------------------------|--|
| 1. Highly Dissatisfied 🗌 2. Dissatisfied 🔲 3. Neutral 🔲 4. Satisfied 💆 5. Highly Satisfied 🗀 |  |
| 10. Do you recommend this programme to others? Yes No 🗌                                      |  |
| 11. Give your suggestions to improve PCP:                                                    |  |
| 12. Your sincere opinion to have possible improvement for better service of this programme:  |  |
| #00 min                                                                                      |  |