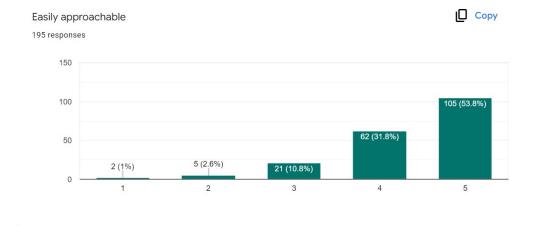

nion to have possible improvement for better service of this programme: | 1.  |
|                                                                                             |     |
|                                                                                             |     |
| Ø 2-2 mg                                                                                    |     |
|                                                                                             | 72  |

# ANNAMALAI UINIVERSITY DIRECTORATE OF DISTANCE EDUCATION MANAGEMENT WING

Master of Business Administration [MBA] in Hospital Management April 2022 Personal Contact Programme [PCP] Faculty Service Feedback fop April 2022

Prof. Dr. A. Selvarasu, Coordinator



# Subject knowledge 195 responses





























## $\underline{\text{M.B.A.}}$ (Hospital Management) II year -2020-22 - Batch