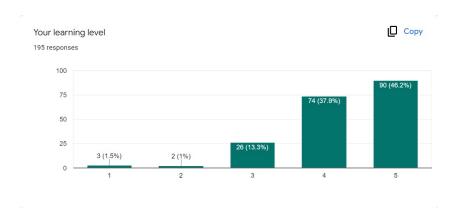

1. Highly Dissatisfied 2. Dissatisfied 3. Neutral 4. Satisfied 5. Highly Satisfied

| SI. No | Factors                   | Course 1  | Course 2 | Course 3 | Course 4 | Course 5 |
|--------|---------------------------|-----------|----------|----------|----------|----------|
| 1.     | Syllabus coverage         | Satisfied | 4        | 4        | 4        |          |
| 2.     | Subject Knowledge         | Satisfied | 4        | 4        | Le       |          |
| 3.     | Clarity in communication  | entistied | 3        | 5        | 5        |          |
| 4.     | Content clarity           | satisfied | 3        | 4        | 4        |          |
| 5.     | Relevance                 | antisfied | 4        | 4        | 4        |          |
| 6.     | Clarifying doubts         | eatified  | L        | Le       | 4        |          |
| 7.     | Presentation              | catisfied | Le       | 3        | 3        |          |
| 8.     | Punctuality               | satisfied | 9        | 4        | 5        |          |
| 9.     | Regularity                | satisfied | 4        | 4        | 5        |          |
| 10.    | Encouraging participation | gatisfied | 4        | 5        | 5        | Entrape. |
| 11.    | Easily approachable       | rental    | 5        | Le       | 4        |          |
| 12.    | Class control             | gat spred | 4        | 4        | 4        |          |
| 13.    | Motivation to learn       | satisfied | 5        | 5        | 5        |          |
| 14.    | Treating students equally | Satisfied | 5        | 4        | 4        | 5        |
| 15.    | Seriousness in profession | Salisfied | 4        | - 4      | 4        | Mag Tr   |
| 16.    | Your learning level       | Satisfied | 4        | 4        | 4        | 4        |

1. Highly Dissatisfied 2. Dissatisfied 3. Neutral

4. Satisfied

5. Highly Satisfied

| SI. No | Factors                     | Course 1 | Course 2 | Course 3 | Course 4 | Course 5       |
|--------|-----------------------------|----------|----------|----------|----------|----------------|
| 1.     | Syllabus coverage           | 5        | 4        | 4        | 5        | 5              |
| 2.     | Subject Knowledge           | 5        | 4        | 4        | 5        |                |
| 3.     | Clarity in communication    | 5        | 4        | 4        | 5        |                |
| 4.     | Content clarity             | 5        | 4        | 4        | 5        |                |
| 5.     | Relevance                   | 5        | ц        | 5        | 5        | ė.             |
| 6.     | Clarifying doubts           | 5        | 4        | 5        | 5        | 2              |
| 7.     | Presentation                | 5        | ٠ 4      | 5        | 5        |                |
| 8.     | Punctuality -               | 5        | Ч        | 5        | 5        |                |
| 9.     | Regularity                  | 5        | 5        | 5        | 5        |                |
| 10.    | Encouraging participation . | 5        | 3        | · 5      | 5        | -: <del></del> |
| 11.    | Easily approachable         | 5        | 4        | 5        | 5        |                |
| 12.    | Class control               | 5        | 4        | 5        | 5        | <u>11—6</u> 18 |
| 13.    | Motivation to learn         | 5        | 5        | 5        | ٤        |                |
| 14.    | Treating students equally   | 4        | 4        | 5        | 5        | a a            |
| 15.    | Seriousness in profession   | 4        | 4        | 5        | 5 .      |                |
| 16.    | Your learning level         | 5        | 5        | 5        | 5.       |                |

| a Direction Personal | 61 1 |
|----------------------|------|
| 1. Highly Dissati    | TIPO |

tisfied 2. Dissatisfied 3. Neutral 4. Satisfied 5. Highly Satisfied

| SI. No | Factors                   | Course 1 | Course 2 | Course 3 | Course 4 | Course 5         |
|--------|---------------------------|----------|----------|----------|----------|------------------|
| 1.     | Syllabus coverage         | 4-       | 4-       | 4        | 4        |                  |
| 2.     | Subject Knowledge         | 5        | 5        | 5        | 5        |                  |
| 3.     | Clarity in communication  | 5        | 5        | 5        | 5        |                  |
| 4.     | Content clarity           | 5        | 5        | 5        | 4        |                  |
| 5.     | Relevance                 | 5        | 5        | 5        | 4        |                  |
| 6.     | Clarifying doubts         | 5        | 5        | 5        | 5        |                  |
| 7.     | Presentation              | 5        | 5        | 5        | _ 5      |                  |
| 8.     | Punctuality               | 5        | 5        | 5        | 5        | 8                |
| 9.     | Regularity                | 5        | 5        | 5        | 5        |                  |
| 10.    | Encouraging participation | 5        | 5        | 5        | 5        | S 250-000        |
| 11.    | Easily approachable       | 5        | 5        | 5        | 5        |                  |
| 12.    | Class control             | 5        | 5        | 5        | 5        |                  |
| 13.    | Motivation to learn       | 5        | 5        | 5        | 5        |                  |
| 14.    | Treating students equally | 5        | 5        | 5        | 5.       |                  |
| 15.    | Seriousness in profession | 5        | 5        | 5        | 5        | 23.070 sectors 0 |
| 16.    | Your learning level       | 4        | 4        | 4        | 4        |                  |

| SI. No | Factors                   | Course 1 | Course 2 | Course 3 | Course 4 | Course 5 |
|--------|---------------------------|----------|----------|----------|----------|----------|
| 1.     | Syllabus coverage         | 4        | k        | 4        | 4        | L        |
| 2.     | Subject Knowledge         | 4        | 4        | Ų        | La       |          |
| 3.     | Clarity in communication  | 4        | 4        | 4        | 4        |          |
| 4.     | Content clarity           | 4        | 4        | Ч        | 4        |          |
| 5.     | Relevance                 | 4        | 4        | Ly.      | 4        |          |
| 6.     | Clarifying doubts         | 4        | 4        | £p.      | 4        |          |
| 7.     | Presentation              | 4        | 4        | 4        | 4        | Trans.   |
| 8.     | Punctuality               | 5        | 5        | 5        | 1500     | 4        |
| 9.     | Regularity                | 5.       | 5.       | 5        | March .  | 3        |
| 10.    | Encouraging participation | 5        | 5        | C        | 6        | 4        |
| 11.    | Easily approachable       | 5        | 5        | 5        | (        | 7        |
| 12.    | Class control             | 5        | 4.       | 4        | ч        | 45       |
| 13.    | Motivation to learn       | 5        | 5        | 1        | -        | 5        |
| 14.    | Treating students equally | 5        | 5        | 5        | 5        | 3        |
| 15.    | Seriousness in profession | 5        | 5        | 5        | S        | 2        |
| 16.    | Your learning level       | 4        | 4        | 4        | 4.       |          |