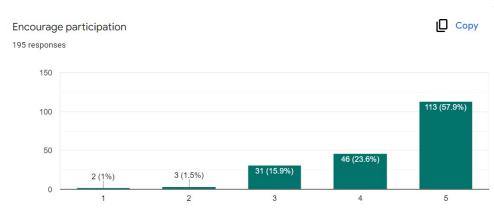

1. Highly Dissatisfied 2. Dissatisfied 3. Neutral 4. Satisfied 5. Highly Satisfied

| SI. No | Factors                   | Course 1  | Course 2 | Course 3 | Course 4 | Course 5 |
|--------|---------------------------|-----------|----------|----------|----------|----------|
| 1.     | Syllabus coverage         | Satisfied | 4        | 4        | 4        |          |
| 2.     | Subject Knowledge         | Satisfied | 4        | 4        | Le       |          |
| 3.     | Clarity in communication  | entistied | 3        | 5        | 5        |          |
| 4.     | Content clarity           | satisfied | 3        | 4        | 4        |          |
| 5.     | Relevance                 | antisfied | 4        | 4        | 4        |          |
| 6.     | Clarifying doubts         | eatified  | L        | Le       | 4        |          |
| 7.     | Presentation              | catisfied | Le       | 3        | 3        |          |
| 8.     | Punctuality               | satisfied | 9        | 4        | 5        |          |
| 9.     | Regularity                | satisfied | 4        | 4        | 5        |          |
| 10.    | Encouraging participation | gatisfied | 4        | 5        | 5        | Entrape. |
| 11.    | Easily approachable       | rental    | 5        | Le       | 4        |          |
| 12.    | Class control             | gat spred | 4        | 4        | 4        |          |
| 13.    | Motivation to learn       | satisfied | 5        | 5        | 5        |          |
| 14.    | Treating students equally | Satisfied | 5        | 4        | 4        | 5        |
| 15.    | Seriousness in profession | Salisfied | 4        | - 4      | 4        | Mag Tr   |
| 16.    | Your learning level       | Satisfied | 4        | 4        | 4        | 4        |

1. Highly Dissatisfied 2. Dissatisfied 3. Neutral

4. Satisfied

5. Highly Satisfied

| SI. No | Factors                     | Course 1 | Course 2 | Course 3 | Course 4 | Course 5       |
|--------|-----------------------------|----------|----------|----------|----------|----------------|
| 1.     | Syllabus coverage           | 5        | 4        | 4        | 5        | 5              |
| 2.     | Subject Knowledge           | 5        | 4        | 4        | 5        |                |
| 3.     | Clarity in communication    | 5        | 4        | 4        | 5        |                |
| 4.     | Content clarity             | 5        | 4        | 4        | 5        |                |
| 5.     | Relevance                   | 5        | ц        | 5        | 5        | ė.             |
| 6.     | Clarifying doubts           | 5        | 4        | 5        | 5        | 2              |
| 7.     | Presentation                | 5        | ٠ 4      | 5        | 5        |                |
| 8.     | Punctuality -               | 5        | Ч        | 5        | 5        |                |
| 9.     | Regularity                  | 5        | 5        | 5        | 5        |                |
| 10.    | Encouraging participation . | 5        | 3        | · 5      | 5        | -: <del></del> |
| 11.    | Easily approachable         | 5        | 4        | 5        | 5        |                |
| 12.    | Class control               | 5        | 4        | 5        | 5        | <u>11—6</u> 18 |
| 13.    | Motivation to learn         | 5        | 5        | 5        | ٤        |                |
| 14.    | Treating students equally   | 4        | 4        | 5        | 5        | a a            |
| 15.    | Seriousness in profession   | 4        | 4        | 5        | 5 .      |                |
| 16.    | Your learning level         | 5        | 5        | 5        | 5.       |                |

| a Direction Personal | 61 1 |
|----------------------|------|
| 1. Highly Dissati    | TIPO |

tisfied 2. Dissatisfied 3. Neutral 4. Satisfied 5. Highly Satisfied

| SI. No | Factors                   | Course 1 | Course 2 | Course 3 | Course 4 | Course 5         |
|--------|---------------------------|----------|----------|----------|----------|------------------|
| 1.     | Syllabus coverage         | 4-       | 4-       | 4        | 4        |                  |
| 2.     | Subject Knowledge         | 5        | 5        | 5        | 5        |                  |
| 3.     | Clarity in communication  | 5        | 5        | 5        | 5        |                  |
| 4.     | Content clarity           | 5        | 5        | 5        | 4        |                  |
| 5.     | Relevance                 | 5        | 5        | 5        | 4        |                  |
| 6.     | Clarifying doubts         | 5        | 5        | 5        | 5        |                  |
| 7.     | Presentation              | 5        | 5        | 5        | _ 5      |                  |
| 8.     | Punctuality               | 5        | 5        | 5        | 5        | 8                |
| 9.     | Regularity                | 5        | 5        | 5        | 5        |                  |
| 10.    | Encouraging participation | 5        | 5        | 5        | 5        | S 250-000        |
| 11.    | Easily approachable       | 5        | 5        | 5        | 5        |                  |
| 12.    | Class control             | 5        | 5        | 5        | 5        |                  |
| 13.    | Motivation to learn       | 5        | 5        | 5        | 5        |                  |
| 14.    | Treating students equally | 5        | 5        | 5        | 5.       |                  |
| 15.    | Seriousness in profession | 5        | 5        | 5        | 5        | 23.070 sectors 0 |
| 16.    | Your learning level       | 4        | 4        | 4        | 4        |                  |

| SI. No | Factors                   | Course 1 | Course 2 | Course 3 | Course 4 | Course 5 |
|--------|---------------------------|----------|----------|----------|----------|----------|
| 1.     | Syllabus coverage         | 4        | k        | 4        | 4        | L        |
| 2.     | Subject Knowledge         | 4        | 4        | Ų        | La       |          |
| 3.     | Clarity in communication  | 4        | 4        | 4        | 4        |          |
| 4.     | Content clarity           | 4        | 4        | Ч        | 4        |          |
| 5.     | Relevance                 | 4        | 4        | Ly.      | 4        |          |
| 6.     | Clarifying doubts         | 4        | 4        | £p.      | 4        |          |
| 7.     | Presentation              | 4        | 4        | 4        | 4        | Trans.   |
| 8.     | Punctuality               | 5        | 5        | 5        | 1500     | 4        |
| 9.     | Regularity                | 5.       | 5.       | 5        | March .  | 3        |
| 10.    | Encouraging participation | 5        | 5        | C        | 6        | 4        |
| 11.    | Easily approachable       | 5        | 5        | 5        | (        | 7        |
| 12.    | Class control             | 5        | 4.       | 4        | ч        | 45       |
| 13.    | Motivation to learn       | 5        | 5        | 1        | -        | 5        |
| 14.    | Treating students equally | 5        | 5        | 5        | 5        | 3        |
| 15.    | Seriousness in profession | 5        | 5        | 5        | S        | 2        |
| 16.    | Your learning level       | 4        | 4        | 4        | 4.       |          |