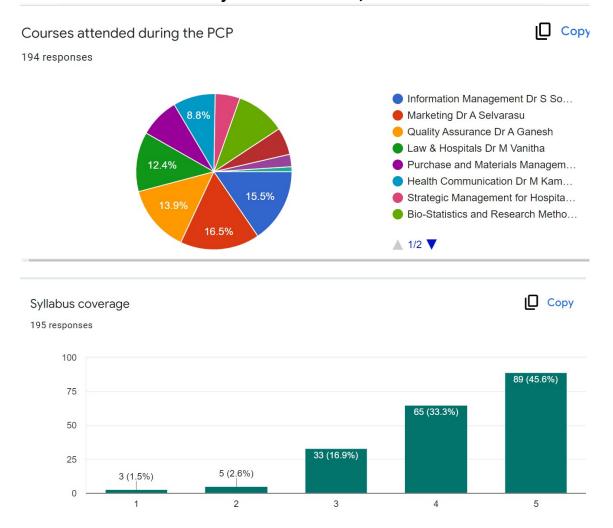

8. Indicate your level of satisfaction related to classroom teaching for the courses related to your Programme.

| SI. No | Name of the Courses   |  |  |  |
|--------|-----------------------|--|--|--|
| 1.     | INFORMATION MANAGEMEN |  |  |  |
| 2.     | MARKETING             |  |  |  |
| 3.     | OVALITY ASSURANCE     |  |  |  |
| 4.     | LAW & HOSPITALS       |  |  |  |
| 5.     |                       |  |  |  |