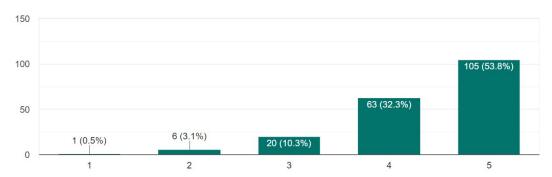

sincere opinion to have possible improvement for better service of this programme: | 1.  |
|                                                                                             |     |
|                                                                                             |     |
| Ø 2-2 mg                                                                                    |     |
|                                                                                             | 72  |

# ANNAMALAI UINIVERSITY DIRECTORATE OF DISTANCE EDUCATION MANAGEMENT WING

Master of Business Administration [MBA] in Hospital Management April 2022 Personal Contact Programme [PCP] Faculty Service Feedback fop April 2022

Prof. Dr. A. Selvarasu, Coordinator



# Subject knowledge 195 responses





























## $\underline{\text{M.B.A.}}$ (Hospital Management) II year -2020-22 - Batch